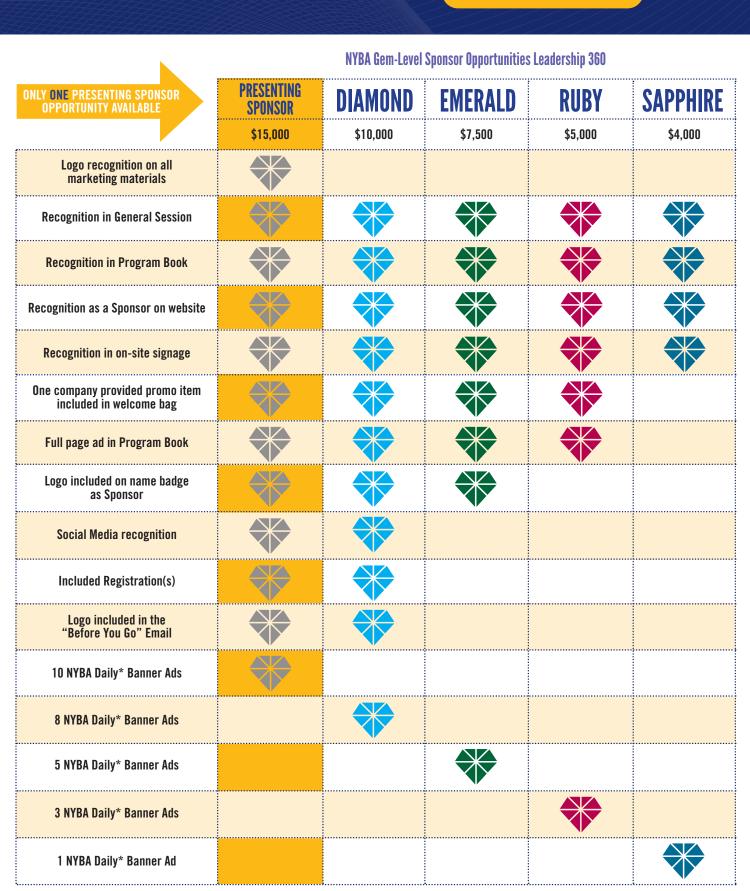

## **ACHIEVE GEM-LEVEL STATUS**

**BECOME A SPONSOR OF LEADERSHIP 360** 

Leadership 360 offers a wide variety of opportunities to engage attendees, build relationships and expand brand awareness.

\*NYBA Daily is distributed every weekday and read by thousands of banking professionals.

### **SPONSOR BENEFITS**

#### **ALL GEM-LEVEL SPONSORSHIPS RECEIVE RECOGNITION**

- During general session, program book
- Registration/Lobby/Welcome Area Signage
- As a sponsor on our website with link to your site

#### Presenting Sponsor (only 1 available) \$15,000

- Logo recognition on all marketing materials
- Three Registrations
- Logo included on name badge as Sponsor
- Full page Company Ad in on-site program book
- Logo included in the "Before You Go" Email
- One company provided promo item included in welcome bag
- Recognition in all meeting rooms as Wi-Fi Sponsor
- 10 Free NYBA Daily\* Banner Advertisements

This level receives these benefits along with all of the benefits listed in  $\ensuremath{\mathsf{GEM-LEVEL}}$  SPONSORSHIPS

#### **Diamond Sponsorship**

#### \$10,000

- Two Registrations
- Logo included on name badge as Sponsor
- Full page Company Ad in on-site program book
- Logo included in the "Before You Go" Forum Email
- One company provided promo item included in welcome bag
- Company is given the opportunity to introduce an education session (script provided)
- 8 Free NYBA Daily\* Banner Advertisements

This level receives these benefits along with all of the benefits listed in GEM-LEVEL SPONSORSHIPS

#### **Emerald Sponsorship**

- One Registration
- Full page Company Ad in on-site program book
- Logo included in the "Before You Go" Forum Email
- One company provided promo item included in welcome bag
- 5 Free NYBA Daily\* Banner Advertisements

#### **Ruby Sponsorship**

#### \$5,000

\$7,500

- Full page Company Ad in on-site program book
- One company provided promo item included in welcome bag
- 3 Free NYBA Daily\* Banner Advertisements

This level receives these benefits along with all of the benefits listed in GEM-LEVEL SPONSORSHIPS

#### Sapphire Sponsorship

\$4,000 item included

- One company provided promo item included in welcome bag
- 1 Free NYBA Daily\* Banner Advertisements

This level receives these benefits along with all of the benefits listed in GEM-LEVEL SPONSORSHIPS \* NYBA's daily email, read by thousands of banking professionals each morning.