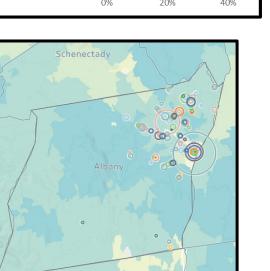

## 10 County Level: Albany (Top 5 Industries)

- State Capital
- Heavy Government Concentration
- Different from State Level in terms of industry mix