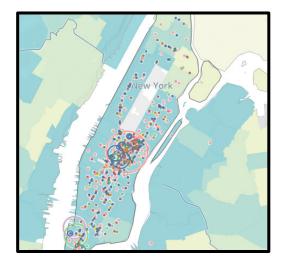

## County Level: New York (Top 5 Industries)

Bank branch locations and 2018 Per Capita Income in New York, NY

- Global Financial Center
- Heavily reliant on Finance & Insurance Industries
- Will these industries still be geographically concentrated in New York City?