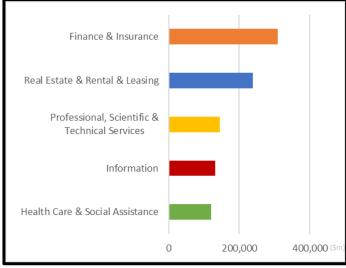

### State Level: New York (Top 5 Industries)

- Colored dots represent bank branches of the 5 largest banks in each county
- We will look at 3 locations to evaluate the Economic Footprint

8

## County Level: New York (Top 5 Industries)

Bank branch locations and 2018 Per Capita Income in New York, NY

- Global Financial Center
- Heavily reliant on Finance & Insurance Industries
- Will these industries still be geographically concentrated in New York City?