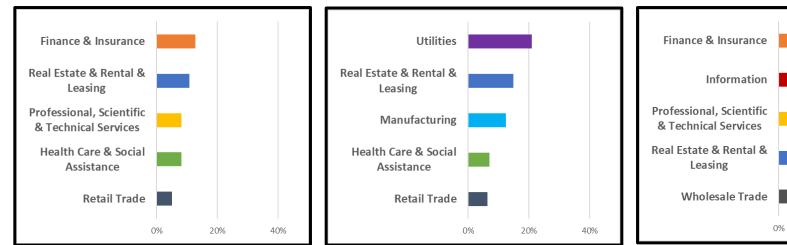

## 10 County Level: Albany (Top 5 Industries)

- State Capital
- Heavy Government Concentration
- Different from State Level in terms of industry mix

## 12 County Level: Niagara (Top 5 Industries)

Bank branch locations and 2018 Per Capita Income in Niagara, NY

- Largest contributor to GDP for the county is Utilities
- Significant exposure to Manufacturing Industries