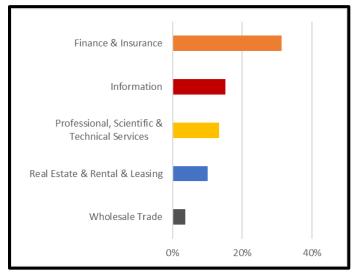

## County Level: New York (Top 5 Industries)

Bank branch locations and 2018 Per Capita Income in New York, NY

- Global Financial Center
- Heavily reliant on Finance & Insurance Industries
- Will these industries still be geographically concentrated in New York City?