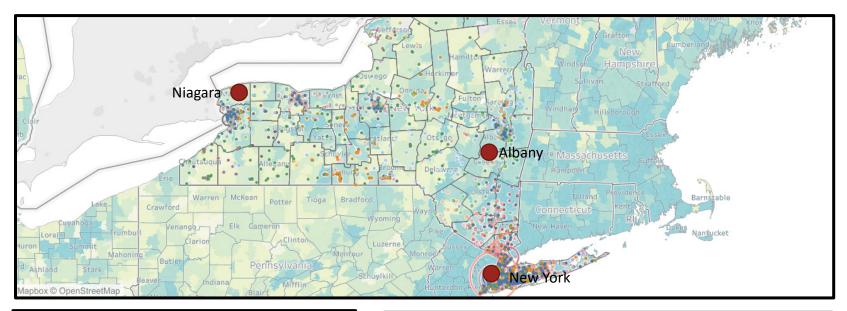

# WHAT DOES NEW YORK REALLY LOOK LIKE?

### State Level: New York (Top 5 Industries)

- Colored dots represent bank branches of the 5 largest banks in each county
- We will look at 3 locations to evaluate the Economic Footprint

8