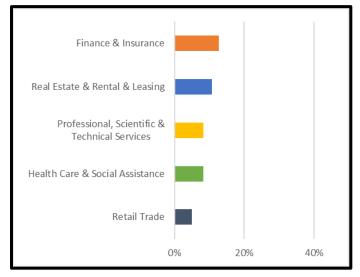

### County Level Industry Exposure: Top 5 Industries

Albany, NY

New York, NY

20%

40%