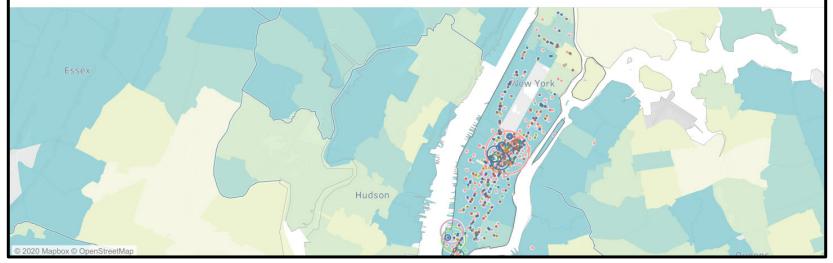

## County Level: New York (Top 5 Industries)

Bank branch locations and 2018 Per Capita Income in New York, NY

- Global Financial Center
- Heavily reliant on Finance & Insurance Industries
- Will these industries still be geographically concentrated in New York City?