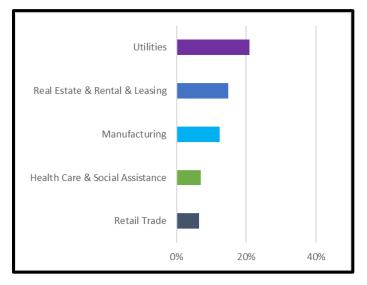

## 12 County Level: Niagara (Top 5 Industries)

Bank branch locations and 2018 Per Capita Income in Niagara, NY

- Largest contributor to GDP for the county is Utilities
- Significant exposure to Manufacturing Industries