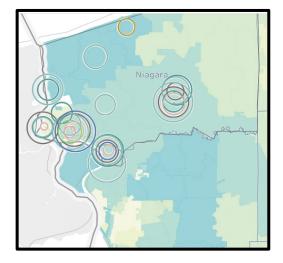

## 12 County Level: Niagara (Top 5 Industries)

Bank branch locations and 2018 Per Capita Income in Niagara, NY

- Largest contributor to GDP for the county is Utilities
- Significant exposure to Manufacturing Industries