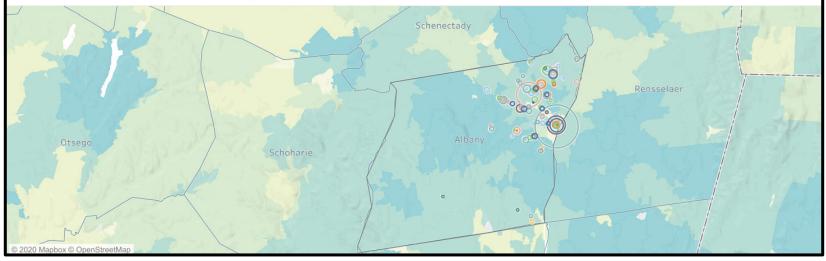

## 10 County Level: Albany (Top 5 Industries)

- State Capital
- Heavy Government Concentration
- Different from State Level in terms of industry mix